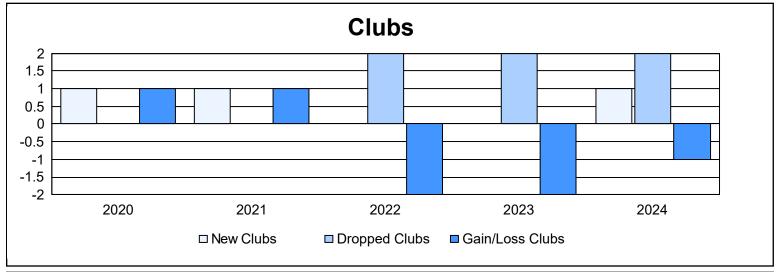

District U 2 As of June 2024 Cumulative

| Year      | New<br>Clubs | Dropped<br>Clubs | Gain/<br>Loss<br>Clubs | New<br>Members | Charter<br>Members | Reinstate<br>Members | Transfer<br>Members | Total<br>Member<br>Added | Total<br>Members<br>Dropped | Gain/<br>Loss<br>Members |
|-----------|--------------|------------------|------------------------|----------------|--------------------|----------------------|---------------------|--------------------------|-----------------------------|--------------------------|
| 2019-2020 | 1            | 0                | 1                      | 89             | 22                 | 29                   | 3                   | 143                      | 156                         | -13                      |
| 2020-2021 | 1            | 0                | 1                      | 64             | 20                 | 3                    | 2                   | 89                       | 129                         | -40                      |
| 2021-2022 | 0            | 2                | -2                     | 58             | 1                  | 3                    | 5                   | 67                       | 136                         | -69                      |
| 2022-2023 | 0            | 2                | -2                     | 72             | 0                  | 2                    | 7                   | 81                       | 142                         | -61                      |
| 2023-2024 | 1            | 2                | -1                     | 120            | 29                 | 6                    | 10                  | 165                      | 123                         | 42                       |
| Average   | 1            | 1                | -1                     | 81             | 14                 | 9                    | 5                   | 109                      | 137                         | -28                      |